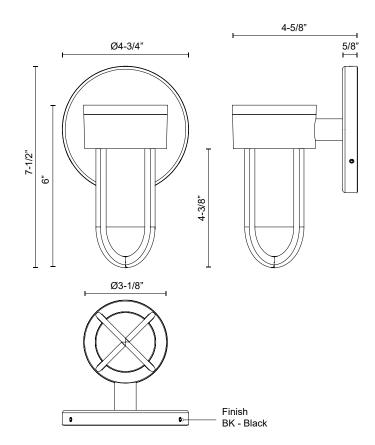

## **SPECIFICATION DETAILS**

| Fixture Dimensions   | W3-1/8" x H7-1/2" x E4-5/8"                                |
|----------------------|------------------------------------------------------------|
| Light Source         | AC LED Module                                              |
| Wattage              | 11W                                                        |
| Total Lumens         | 850lm                                                      |
| Delivered Lumens     | BK-328lm                                                   |
| Voltage              | 120V                                                       |
| Color Temperature    | 3000K                                                      |
| CRI (Ra)             | 90CRI                                                      |
| Optional Color Temps | 2700K - 5000K Available, Minimum Order Quantities<br>Apply |
| LED Rated Life       | 50,000 hours                                               |
| Dimming              | 100% - 10%, ELV Dimmer (Not Included)                      |
| Diffuser Details     | Frosted PC Diffuser                                        |
| Glass Details        | Clear Water Glass                                          |
| Location             | Wet                                                        |
| Mounting Style       | All Orientation; Wall;                                     |
| Canopy Dimensions    | D4-3/4" x E5/8"                                            |
| Paint Finish         | BK02                                                       |
| Finish Option(s)     | Black                                                      |